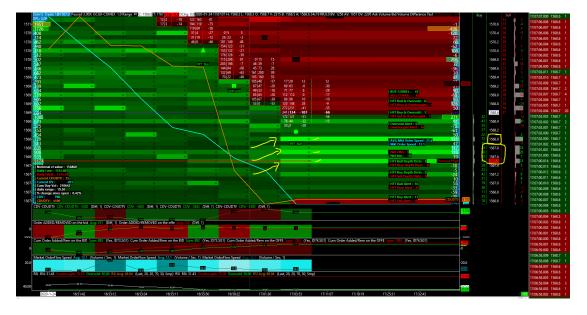

<u>E) Let's examine a market example taken on the Gold</u> future contract from the COMEX exchange on a good price bottom in order to illustrate all of this theory written above.

### STEP 1:

- Here we have the expected end of this short term price down trend, then we have suddenly an important limit orders wall which is added on three price level on the bid of the orderbook.

- At this moment, the market making (in short term) is green on the region 2 ; it means that the market making behaviour is bullish on a short term view.

- We can also remember that the market making since the open was also bullish here.

- The price action here is still down, and the volume orderflow nature is more seller.

- We are here in the pure anticipation.