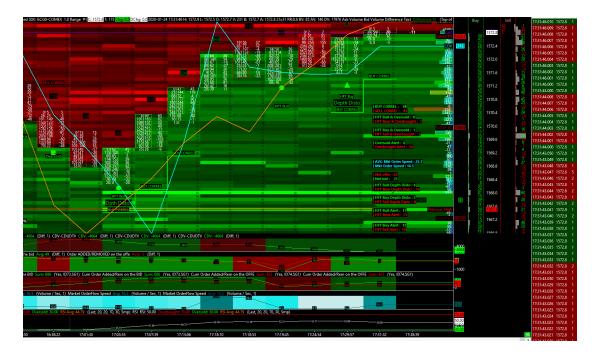

<u>E) Let's examine a market example taken on the Gold</u> future contract from the COMEX exchange on a good price bottom in order to illustrate all of this theory written above.

### STEP 1:

- Here we have the expected end of this short term price down trend, then we have suddenly an important limit orders wall which is added on three price level on the bid of the orderbook.

- At this moment, the market making (in short term) is green on the region 2 ; it means that the market making behaviour is bullish on a short term view.

- We can also remember that the market making since the open was also bullish here.

- The price action here is still down, and the volume orderflow nature is more seller.

- We are here in the pure anticipation.