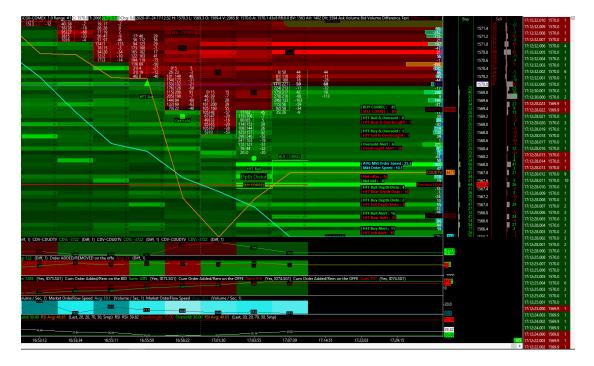

<u>E) Let's examine a market example taken on the Gold</u> future contract from the COMEX exchange on a good price bottom in order to illustrate all of this theory written above.

### STEP 1:

- Here we have the expected end of this short term price down trend, then we have suddenly an important limit orders wall which is added on three price level on the bid of the orderbook.

- At this moment, the market making (in short term) is green on the region 2 ; it means that the market making behaviour is bullish on a short term view.

- We can also remember that the market making since the open was also bullish here.

- The price action here is still down, and the volume orderflow nature is more seller.

- We are here in the pure anticipation.