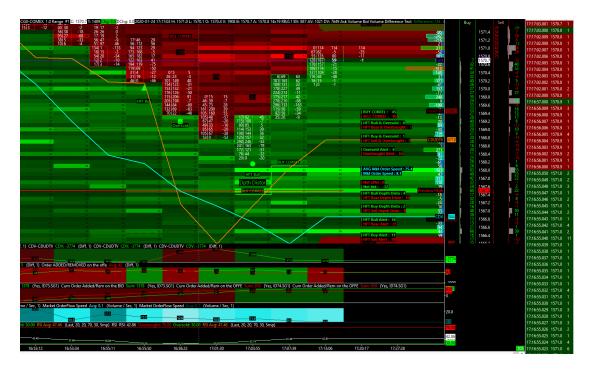

<u>E) Let's examine a market example taken on the Gold</u> future contract from the COMEX exchange on a good price bottom in order to illustrate all of this theory written above.

### STEP 1:

- Here we have the expected end of this short term price down trend, then we have suddenly an important limit orders wall which is added on three price level on the bid of the orderbook.

- At this moment, the market making (in short term) is green on the region 2 ; it means that the market making behaviour is bullish on a short term view.

- We can also remember that the market making since the open was also bullish here.

- The price action here is still down, and the volume orderflow nature is more seller.

- We are here in the pure anticipation.